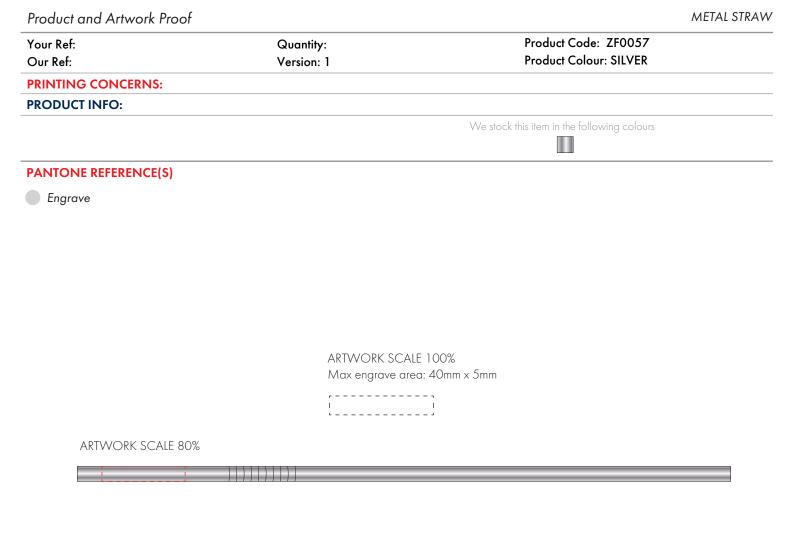

The dashed line is to demonstrate print area and will not appear on your printed item